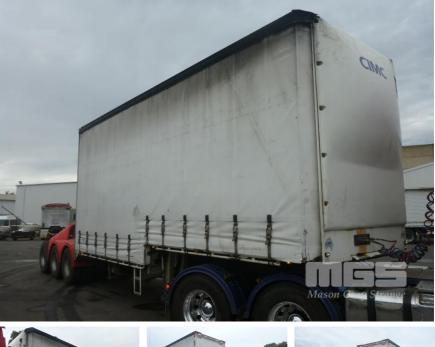

# 02 / 2010 CIMC 36' TRIAXLE DROP DECK CURTAINSIDER A TRAILER

### **Asset Details**

|              |                                     | and the second |
|--------------|-------------------------------------|------------------------------------------------------------------------------------------------------------------|
| Build Date:  | 2/2010                              |                                                                                                                  |
| Make:        | CIMC                                |                                                                                                                  |
| Length:      | 36'                                 |                                                                                                                  |
| Sub Cat:     |                                     |                                                                                                                  |
| Axle Config: | TRIAXLE                             |                                                                                                                  |
| Body Type:   | DROP DECK<br>CURTAINSIDER A TRAILER |                                                                                                                  |
| Model:       | VG S3                               |                                                                                                                  |
| ATM:         | 38 TONNE                            |                                                                                                                  |
| Volume:      |                                     |                                                                                                                  |
| Rating:      | B DOUBLE                            |                                                                                                                  |
| Suspension:  | AIRBAG SUSPENSION                   |                                                                                                                  |
| Axle Type:   |                                     |                                                                                                                  |
| Rim Type:    | STEEL                               | 1                                                                                                                |
| Tyre Size:   | 11R22.5                             |                                                                                                                  |
| Brakes:      |                                     | · · · · · · · · · · · ·                                                                                          |
| Coupling:    | JOST KING PIN                       | Mase Carl Street                                                                                                 |

## **Asset Identification**

| Rego:     | ST 52 CH<br>(FED) | State: | Expiry:        |                | Papers: | NO |
|-----------|-------------------|--------|----------------|----------------|---------|----|
| Plant No: |                   |        | VIN / Chassis: | 6X9C1MAU028567 |         |    |
| S/N:      |                   |        | Hubometer:     |                |         |    |

#### Condition

| Location | Damage                             |
|----------|------------------------------------|
| REAR     | IMPACT DAMAGE, LIGHT BAR & CHASSIS |