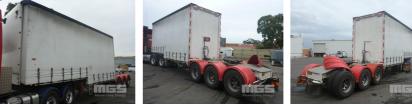

# 02 / 2010 CIMC 36' TRIAXLE DROP DECK CURTAINSIDER A TRAILER

### **Asset Details**

|              |                                     | and the second |
|--------------|-------------------------------------|------------------------------------------------------------------------------------------------------------------|
| Build Date:  | 2/2010                              |                                                                                                                  |
| Make:        | CIMC                                |                                                                                                                  |
| Length:      | 36'                                 |                                                                                                                  |
| Sub Cat:     |                                     |                                                                                                                  |
| Axle Config: | TRIAXLE                             |                                                                                                                  |
| Body Type:   | DROP DECK<br>CURTAINSIDER A TRAILER |                                                                                                                  |
| Model:       | VG S3                               |                                                                                                                  |
| ATM:         | 38 TONNE                            |                                                                                                                  |
| Volume:      |                                     |                                                                                                                  |
| Rating:      | B DOUBLE                            |                                                                                                                  |
| Suspension:  | AIRBAG SUSPENSION                   |                                                                                                                  |
| Axle Type:   |                                     |                                                                                                                  |
| Rim Type:    | STEEL                               | 1                                                                                                                |
| Tyre Size:   | 11R22.5                             |                                                                                                                  |
| Brakes:      |                                     | · · · · · · · · · · · ·                                                                                          |
| Coupling:    | JOST KING PIN                       | Mase Carl Street                                                                                                 |

#### Condition

| Location | Damage                             |
|----------|------------------------------------|
| REAR     | IMPACT DAMAGE, LIGHT BAR & CHASSIS |