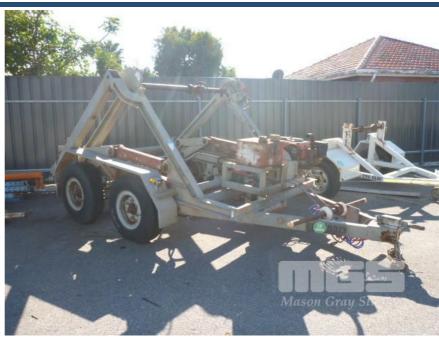

## **TANDEM AXLE CABLE REELOUT TRAILER**

## Asset Details

**Build Date:** 

Length:

**Sub Cat:** 

Make:

Axle Config: TANDEM AXLE

Body Type: CABLE REELOUT TRAILER

Model: XP60

## **Features**

HYDRAULIC DRIVE, POWERED BY KUBOTA DIESEL ENGINE TRAILER AIR BRAKES & RING PULL HITCH