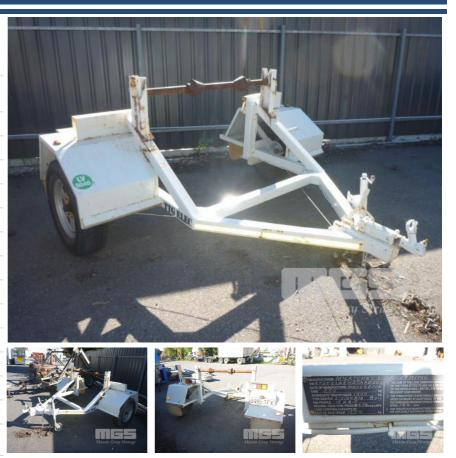

## 2006 MCLATCHEY ENGINEERING SINGLE AXLE CABLE TRAILER

## **Asset Details**

| Build Date:  | 2006                     |
|--------------|--------------------------|
| Make:        | MCLATCHEY<br>ENGINEERING |
| Length:      |                          |
| Sub Cat:     |                          |
| Axle Config: | SINGLE AXLE              |
| Body Type:   | CABLE TRAILER            |
| Model:       |                          |
| ATM:         |                          |
| Volume:      |                          |
| Rating:      |                          |
| Suspension:  |                          |
| Axle Type:   |                          |
| Rim Type:    |                          |
| Tyre Size:   |                          |
| Brakes:      |                          |
| Coupling:    |                          |
|              |                          |

## **Features**

50mm HITCH, CABLE BRAKES