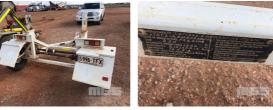

## **Asset Identification LV0041**

| Rego:     | S996 TFX | State: |                | Expiry:               |  | Papers: | NO |
|-----------|----------|--------|----------------|-----------------------|--|---------|----|
| Plant No: | LV0041   |        | VIN / Chassis: | ID: 6T9T21AEH50AAB002 |  |         |    |
| S/N:      |          |        |                | Hubometer:            |  |         |    |