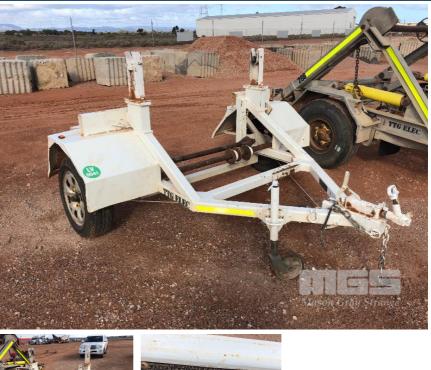

## 2006 MCLATCHEY ENGINEERING SINGLE AXLE CABLE TRAILER

## **Asset Details**

| Build Date:  | 2006                     |  |  |  |
|--------------|--------------------------|--|--|--|
| Make:        | MCLATCHEY<br>ENGINEERING |  |  |  |
| Length:      |                          |  |  |  |
| Sub Cat:     |                          |  |  |  |
| Axle Config: | SINGLE AXLE              |  |  |  |
| Body Type:   | CABLE TRAILER            |  |  |  |
| Model:       |                          |  |  |  |
| ATM:         |                          |  |  |  |
| Volume:      |                          |  |  |  |
| Rating:      |                          |  |  |  |
| Suspension:  |                          |  |  |  |
| Axle Type:   |                          |  |  |  |
| Rim Type:    |                          |  |  |  |
| Tyre Size:   |                          |  |  |  |
| Brakes:      |                          |  |  |  |
| Coupling:    |                          |  |  |  |

## **Features**

50mm HITCH, CABLE BRAKES