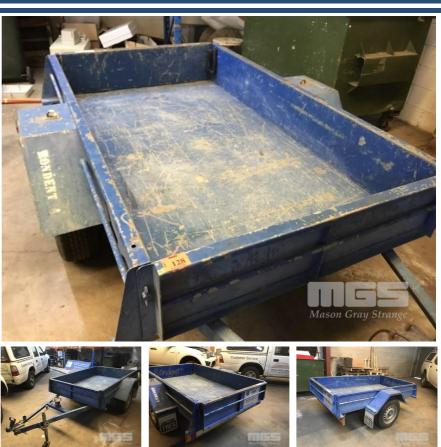

## 2005 7x4' SINGLE AXLE TRAILER 'TREG'

## **Features**

BLUE WITH REMOVABLE CANOPY, LED LIGHTS & JOCKEY WHEEL