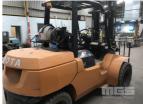

## **2002 TOYOTA 4.5 02-7FG45 FORKLIFT**

## **Features**

FRAME NO: A7FGA50-30043 SOLID TYRES LPG 4150kg 3 x SETS TYNES, 1800, 1000, 650mm LIFT HEIGHT: 4500 SIDE SHIFT