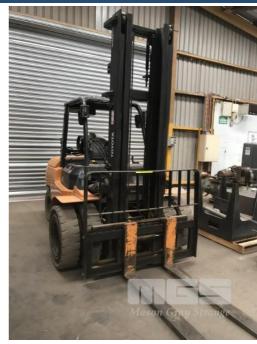

## **2002 TOYOTA 4.5 02-7FG45 FORKLIFT**

## **Features**

FRAME NO: A7FGA50-30043 SOLID TYRES LPG 4150kg 3 x SETS TYNES, 1800, 1000, 650mm LIFT HEIGHT: 4500 SIDE SHIFT