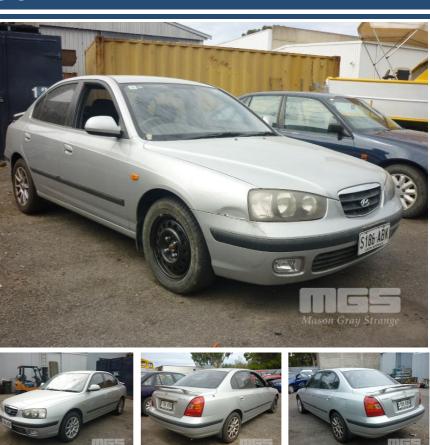

# 2002 HYUNDAI ELANTRA GLS SEDAN

## **Asset Details**

| Build Date:   | 2002              |
|---------------|-------------------|
| Compliance:   |                   |
| Make:         | HYUNDAI           |
| Model:        | ELANTRA           |
| Variant:      | GLS               |
| Series:       |                   |
| Body Type:    | SEDAN             |
| Engine Size:  | 4 CYL             |
| Transmission: | 4 SPEED AUTOMATIC |
| Fuel Type:    | PETROL            |
| Ext. Colour:  | SILVER            |
| Int. Colour:  | DARK GREY CLOTH   |
| Doors:        | 4                 |
| Seats:        | 5                 |
| Drive Type:   |                   |

## **Asset Identification**

| Odometer:  | 60,156kms         | Rego: | S186 ABK | State: | SA  | Expiry:        |    |
|------------|-------------------|-------|----------|--------|-----|----------------|----|
| VIN:       | KMHDN41DR3U530356 |       |          | PIN:   |     |                |    |
| Engine No: | G4GC2460132       |       |          | Hours: |     |                |    |
| Papers:    | NO                | Keys: | 1        | Books: | YES | Service Books: | NO |

### Condition

| Location                          | Damage |
|-----------------------------------|--------|
| DRIVER SIDE FRONT<br>GUARD/BUMPER | DENTED |