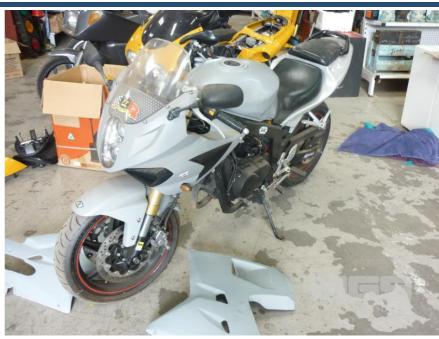

## 2007 HYOSUNG GT 250 LG ROAD BIKE

## **Asset Details**

Build Date: 8/2007

Compliance:

Make: HYOSUNG

Model: GT 250

Variant: LG

Series:

Body Type: ROAD BIKE

Engine Size: 250CC

**Transmission:** 

Fuel Type: PETROL

Ext. Colour: SILVER

Int. Colour:

Doors:

Seats: 2

**Drive Type:** 

## **Asset Identification**

| Odometer:         | 13,806kms<br>INDICATED | Rego: | YZX 963 | State: |    | Expiry:        |    |
|-------------------|------------------------|-------|---------|--------|----|----------------|----|
| VIN:              | KM4MJ5IE371105669      |       |         | PIN:   |    |                |    |
| <b>Engine No:</b> |                        |       |         | Hours: |    |                |    |
| Papers:           | NO                     | Keys: |         | Books: | NO | Service Books: | NO |