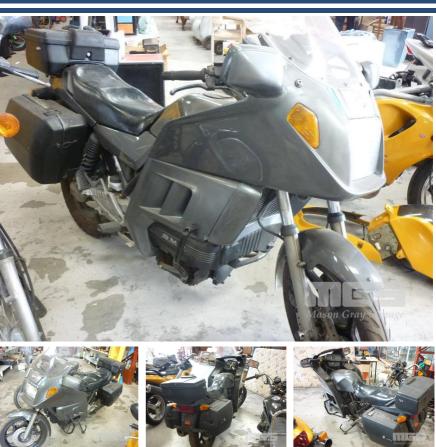

# **1987 BMW KL 1000RT TOURING MOTORBIKE**

### **Asset Details**

| Build Date:   | 1987              |
|---------------|-------------------|
| Compliance:   |                   |
| Make:         | BMW               |
| Model:        | KL 1000RT         |
| Variant:      |                   |
| Series:       |                   |
| Body Type:    | TOURING MOTORBIKE |
| Engine Size:  | 1000 CC           |
| Transmission: |                   |
| Fuel Type:    | PETROL            |
| Ext. Colour:  | GREY              |
| Int. Colour:  |                   |
| Doors:        |                   |
| Seats:        |                   |
| Drive Type:   |                   |

## **Features**

TOURING PANNIER COMPARTMENTS