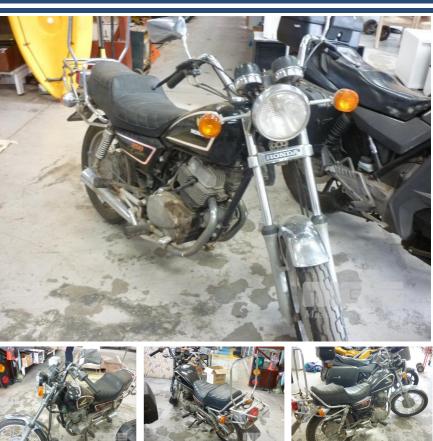

## **1984 HONDA CB250 CUSTOM MOTORCYCLE**

## **Asset Details**

| Build Date:   | 1984       |  |  |  |
|---------------|------------|--|--|--|
| Compliance:   |            |  |  |  |
| Make:         | HONDA      |  |  |  |
| Model:        | CB250      |  |  |  |
| Variant:      | CUSTOM     |  |  |  |
| Series:       |            |  |  |  |
| Body Type:    | MOTORCYCLE |  |  |  |
| Engine Size:  | 250 CC     |  |  |  |
| Transmission: |            |  |  |  |
| Fuel Type:    | PETROL     |  |  |  |
| Ext. Colour:  | BLACK DUCO |  |  |  |
| Int. Colour:  |            |  |  |  |
| Doors:        |            |  |  |  |
| Seats:        | 2          |  |  |  |
| Drive Type:   |            |  |  |  |

## **Asset Identification**

| Odometer:  | 36,638kms<br>INDICATED | Rego: |   | State: |    | Expiry:        |    |
|------------|------------------------|-------|---|--------|----|----------------|----|
| VIN:       | MC062100856            |       |   | PIN:   |    |                |    |
| Engine No: |                        |       |   | Hours: |    |                |    |
| Papers:    | NO                     | Keys: | 1 | Books: | NO | Service Books: | NO |