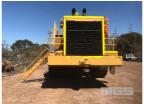

## **CATERPILLAR 854G WHEELED DOZER**

## **Asset Identification**

| Odometer:         |    | Rego: |  | State: |                       | Expiry:        |    |
|-------------------|----|-------|--|--------|-----------------------|----------------|----|
| VIN:              |    |       |  | PIN:   |                       |                |    |
| <b>Engine No:</b> | 0: |       |  | Hours: | 44,551hours INDICATED |                |    |
| Papers:           | NO | Keys: |  | Books: | NO                    | Service Books: | NO |

## **Features**

ID: 800420/7460-13
TYRES EXCELLENT CONDITION
(HAS PREVIOUSLY BEEN SERVICED BY CAVPOWER WHYALLA)
(NO OTHER INFO AVAILABLE)