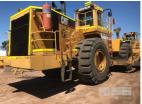

## **CATERPILLAR 854G WHEELED DOZER**

## **Asset Identification**

| Odometer:         |    | Rego: |  | State: |                       | Expiry:        |    |
|-------------------|----|-------|--|--------|-----------------------|----------------|----|
| VIN:              |    |       |  | PIN:   |                       |                |    |
| <b>Engine No:</b> | 0: |       |  | Hours: | 44,551hours INDICATED |                |    |
| Papers:           | NO | Keys: |  | Books: | NO                    | Service Books: | NO |

## **Features**

ID: 800420/7460-13
TYRES EXCELLENT CONDITION
(HAS PREVIOUSLY BEEN SERVICED BY CAVPOWER WHYALLA)
(NO OTHER INFO AVAILABLE)