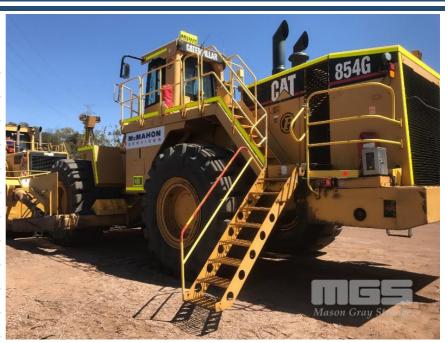

## **CATERPILLAR 854G WHEELED DOZER**

## **Asset Identification**

| Odometer:         |    | Rego: |  | State: |                       | Expiry:        |    |
|-------------------|----|-------|--|--------|-----------------------|----------------|----|
| VIN:              |    |       |  | PIN:   |                       |                |    |
| <b>Engine No:</b> | 0: |       |  | Hours: | 44,551hours INDICATED |                |    |
| Papers:           | NO | Keys: |  | Books: | NO                    | Service Books: | NO |

## **Features**

ID: 800420/7460-13
TYRES EXCELLENT CONDITION
(HAS PREVIOUSLY BEEN SERVICED BY CAVPOWER WHYALLA)
(NO OTHER INFO AVAILABLE)