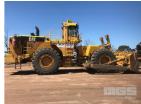

## **CATERPILLAR 854G WHEELED DOZER**

## **Asset Identification**

| Odometer:         |    | Rego: |  | State: |                       | Expiry:        |    |
|-------------------|----|-------|--|--------|-----------------------|----------------|----|
| VIN:              |    |       |  | PIN:   |                       |                |    |
| <b>Engine No:</b> | 0: |       |  | Hours: | 44,551hours INDICATED |                |    |
| Papers:           | NO | Keys: |  | Books: | NO                    | Service Books: | NO |

## **Features**

ID: 800420/7460-13
TYRES EXCELLENT CONDITION
(HAS PREVIOUSLY BEEN SERVICED BY CAVPOWER WHYALLA)
(NO OTHER INFO AVAILABLE)