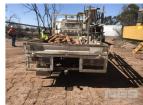

### **Features**

**ENGINE TYPE RL4/4BEI** 3600mm STEEL DROP SIDE TRAY

## Condition

| Location | Damage |
|----------|--------|
| A/C      | NOT OP |