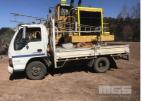

# 1984 ISUZU NPR 200 MEDIUM 4x2 TRAYTOP TRUCK

### **Asset Details**

1984 **Build Date:** 

Compliance:

ISUZU Make:

NPR 200 MEDIUM Model:

Variant:

Series:

**Body Type:** TRAYTOP TRUCK

### **Features**

**ENGINE TYPE RL4/4BEI** 3600mm STEEL DROP SIDE TRAY