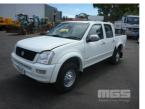

# 09/2004 (CP) HOLDEN RODEO RA LT DUAL CAB TUB UTILITY

#### **Asset Details**

| <b>Build Date:</b> |                                |
|--------------------|--------------------------------|
| Compliance:        | 9/2004                         |
| Make:              | HOLDEN                         |
| Model:             | RODEO                          |
| Variant:           | RA LT                          |
| Series:            |                                |
| Body Type:         | DUAL CAB TUB UTILITY           |
| Engine Size:       | 3.5 LITRE V6                   |
| Transmission:      | 4 SPEED AUTOMATIC TRANSMISSION |
| Fuel Type:         | PETROL                         |
| Ext. Colour:       | WHITE DUCO                     |
| Int. Colour:       | GREY                           |
| Doors:             | 4                              |
| Seats:             | 5                              |
| Drive Type:        | REAR WHEEL DRIVE               |

## **Asset Identification**

| Odometer:         | 309,604kms<br>SHOWING | Rego: | S194 ACL | State: |    | Expiry:        |    |
|-------------------|-----------------------|-------|----------|--------|----|----------------|----|
| VIN:              | MPATFR26H4H553546     |       |          | PIN:   |    |                |    |
| <b>Engine No:</b> | 222905                |       | Hours:   |        |    |                |    |
| Papers:           | NO                    | Keys: |          | Books: | NO | Service Books: | NO |