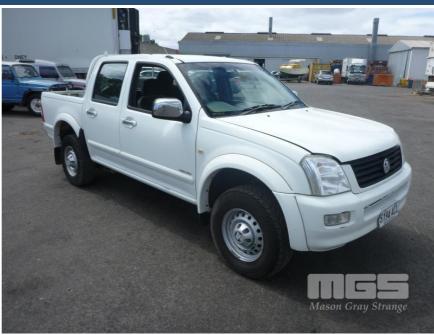

# 09/2004 (CP) HOLDEN RODEO RA LT DUAL CAB TUB UTILITY

#### **Asset Details**

| <b>Build Date:</b> |                                |
|--------------------|--------------------------------|
| Compliance:        | 9/2004                         |
| Make:              | HOLDEN                         |
| Model:             | RODEO                          |
| Variant:           | RA LT                          |
| Series:            |                                |
| Body Type:         | DUAL CAB TUB UTILITY           |
| Engine Size:       | 3.5 LITRE V6                   |
| Transmission:      | 4 SPEED AUTOMATIC TRANSMISSION |
| Fuel Type:         | PETROL                         |
| Ext. Colour:       | WHITE DUCO                     |
| Int. Colour:       | GREY                           |
| Doors:             | 4                              |
| Seats:             | 5                              |
| Drive Type:        | REAR WHEEL DRIVE               |

## **Asset Identification**

| Odometer:         | 309,604kms<br>SHOWING | Rego: | S194 ACL | State: |    | Expiry:        |    |
|-------------------|-----------------------|-------|----------|--------|----|----------------|----|
| VIN:              | MPATFR26H4H553546     |       |          | PIN:   |    |                |    |
| <b>Engine No:</b> | 222905                |       | Hours:   |        |    |                |    |
| Papers:           | NO                    | Keys: |          | Books: | NO | Service Books: | NO |