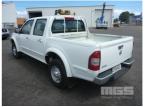

# 09/2004 (CP) HOLDEN RODEO RA LT DUAL CAB TUB UTILITY

#### **Asset Details**

| <b>Build Date:</b> |                                |
|--------------------|--------------------------------|
| Compliance:        | 9/2004                         |
| Make:              | HOLDEN                         |
| Model:             | RODEO                          |
| Variant:           | RA LT                          |
| Series:            |                                |
| Body Type:         | DUAL CAB TUB UTILITY           |
| Engine Size:       | 3.5 LITRE V6                   |
| Transmission:      | 4 SPEED AUTOMATIC TRANSMISSION |
| Fuel Type:         | PETROL                         |
| Ext. Colour:       | WHITE DUCO                     |
| Int. Colour:       | GREY                           |
| Doors:             | 4                              |
| Seats:             | 5                              |
| Drive Type:        | REAR WHEEL DRIVE               |

### Condition

| Location | Damage                             |  |
|----------|------------------------------------|--|
|          | PAINT CHIPS, DENTS IN WHEEL ARCH   |  |
|          | DRIVER ELECTRIC WINDOW, ALL FAULTS |  |
|          | PANEL MISSING IN TAILGATE          |  |