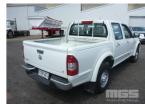

# 09/2004 (CP) HOLDEN RODEO RA LT DUAL CAB TUB UTILITY

#### **Asset Details**

| <b>Build Date:</b> |                                |
|--------------------|--------------------------------|
| Compliance:        | 9/2004                         |
| Make:              | HOLDEN                         |
| Model:             | RODEO                          |
| Variant:           | RA LT                          |
| Series:            |                                |
| Body Type:         | DUAL CAB TUB UTILITY           |
| Engine Size:       | 3.5 LITRE V6                   |
| Transmission:      | 4 SPEED AUTOMATIC TRANSMISSION |
| Fuel Type:         | PETROL                         |
| Ext. Colour:       | WHITE DUCO                     |
| Int. Colour:       | GREY                           |
| Doors:             | 4                              |
| Seats:             | 5                              |
| Drive Type:        | REAR WHEEL DRIVE               |

### Condition

| Location | Damage                             |  |
|----------|------------------------------------|--|
|          | PAINT CHIPS, DENTS IN WHEEL ARCH   |  |
|          | DRIVER ELECTRIC WINDOW, ALL FAULTS |  |
|          | PANEL MISSING IN TAILGATE          |  |