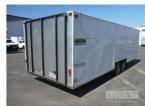

## 10 / 1999 22 x 8' HOMEMADE ENCLOSED TANDEM CAR TRAILER

## **Asset Details**

**Build Date:** 10/1999

Make:

**Length:** 22 x 8'

**Sub Cat:** 

**Axle Config:** 

Body Type: HOMEMADE ENCLOSED TANDEM CAR TRAILER

Model:

## **Features**

GVM/GCM: 1850

DROP-DOWN REAR RAMP DOOR, SINGLE SIDE PA DOOR, MANUAL WINCH, POWER, LIGHTING, STAINLESS STEEL TOP WORKBENCH, 14" RIMS, HYDRAULIC BRAKES, BALL HITCH