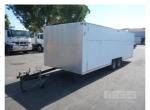

## 10 / 1999 22 x 8' HOMEMADE ENCLOSED TANDEM CAR TRAILER

## **Asset Details**

**Build Date:** 10/1999

Make:

**Length:** 22 x 8'

**Sub Cat:** 

**Axle Config:** 

Body Type: HOMEMADE ENCLOSED TANDEM CAR TRAILER

Model:

## **Features**

GVM/GCM: 1850

DROP-DOWN REAR RAMP DOOR, SINGLE SIDE PA DOOR, MANUAL WINCH, POWER, LIGHTING, STAINLESS STEEL TOP WORKBENCH, 14" RIMS, HYDRAULIC BRAKES, BALL HITCH