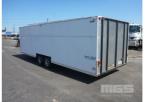

## 10 / 1999 22 x 8' HOMEMADE ENCLOSED TANDEM CAR TRAILER

## **Asset Details**

**Build Date:** 10/1999

Make:

**Length:** 22 x 8'

**Sub Cat:** 

**Axle Config:** 

Body Type: HOMEMADE ENCLOSED TANDEM CAR TRAILER

Model:

## **Features**

GVM/GCM: 1850

DROP-DOWN REAR RAMP DOOR, SINGLE SIDE PA DOOR, MANUAL WINCH, POWER, LIGHTING, STAINLESS STEEL TOP WORKBENCH, 14" RIMS, HYDRAULIC BRAKES, BALL HITCH