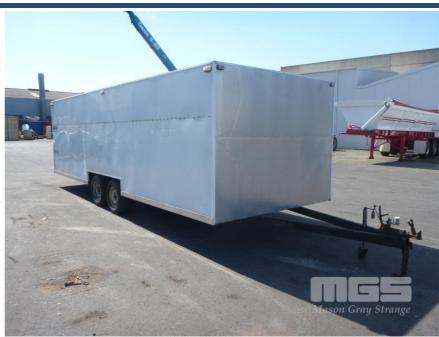

## 10 / 1999 22 x 8' HOMEMADE ENCLOSED TANDEM CAR TRAILER

## **Asset Details**

**Build Date:** 10/1999

Make:

**Length:** 22 x 8'

**Sub Cat:** 

**Axle Config:** 

Body Type: HOMEMADE ENCLOSED TANDEM CAR TRAILER

Model:

## **Features**

GVM/GCM: 1850

DROP-DOWN REAR RAMP DOOR, SINGLE SIDE PA DOOR, MANUAL WINCH, POWER, LIGHTING, STAINLESS STEEL TOP WORKBENCH, 14" RIMS, HYDRAULIC BRAKES, BALL HITCH