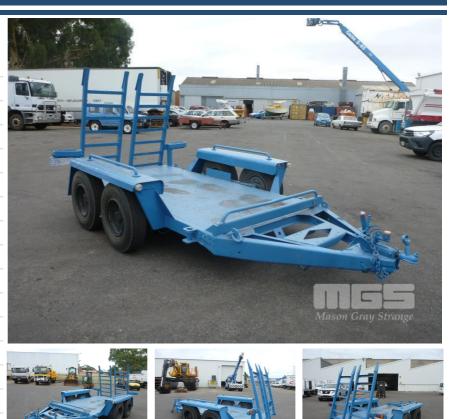

## 01 / 2017 JK RACE TRAILERS 11x5' DUAL AXLE PLANT TRAILER

## **Features**

GCM: 3,500kg MASS: 1,300kg FOLD DOWN RAMPS ROCKER ARM SUSPENSION HYDRAULIC BRAKES, 16" RIMS BALL HITCH, BLUE