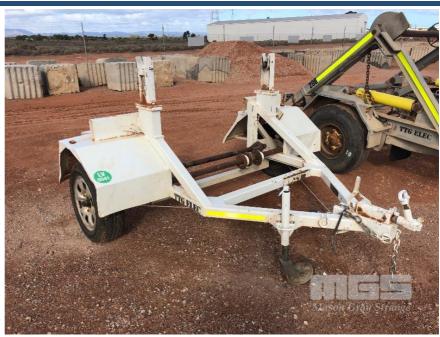

## 2006 MCLATCHEY ENGINEERING SINGLE AXLE CABLE TRAILER

## **Asset Details**

Build Date: 2006

Make: MCLATCHEY ENGINEERING

Length:

**Sub Cat:** 

Axle Config: SINGLE AXLE

Body Type: CABLE TRAILER

Model:

## **Features**

50mm HITCH, CABLE BRAKES