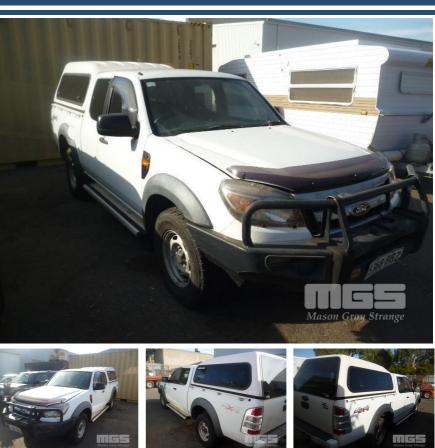

# 2010 FORD RANGER DUAL CAB XL UTILITY 4x4

## **Features**

ABS, AIR BAG, AIR CON, BLUETOOTH, BULL BAR, CANOPY, CD PLAYER, CENTRAL LOCKING, CRUISE CONTROL, IMMOBILISER, POWER STEERING, POWER WINDOWS, SIDE STEP, SPARE WHEEL, TOW BAR, TRACTION CONTROL, FITTED ARB CANOPY