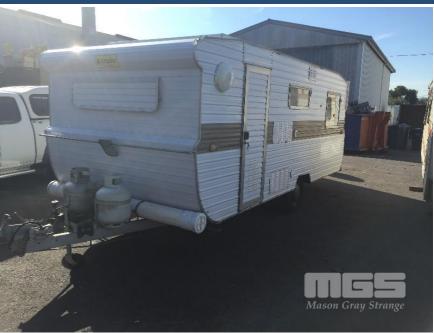

## 1978 EMPIRE POP TOP CARAVAN 16 FOOT

## **Asset Details**

Build Date: 1978

Compliance:

Make: EMPIRE

Model: POP TOP CARAVAN

Variant: 16 FOOT

Series:

**Body Type:** 

## **Features**

FULL ANNEXE & LIGHT AWNING, 3 WAY REFRIGERATOR, ELECTRIC BRAKES, 20 INCH T.V & ANTENNA, TWIN GAS CYLINDERS, HEAVY DUTY TOWING HITCH, EXTERNAL LIGHT, WATER & POWER INLETS, JOCKEY WHEEL, INTERNAL STORAGE, FIRE EXTINGUISHER, RANGEHOOD, SINGLE BOWL SINK, CAMP STOVE ETC