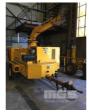

## 1999 VERMEER BC1800A SINGLE AXLE WOOD CHIPPER

## **Asset Details**

| Build Date:       | 1999                     |
|-------------------|--------------------------|
| Make:             | VERMEER                  |
| Model:            | BC1800A                  |
| Series:           |                          |
| Drive Type:       |                          |
| Axle Config:      |                          |
| Body Type:        | SINGLE AXLE WOOD CHIPPER |
| Gearbox:          |                          |
| Transmission:     |                          |
| Engine Make:      |                          |
| Engine Size:      |                          |
| Fuel Type:        |                          |
| Diff Make / Size: |                          |
| Suspension:       |                          |
| Ext Colour:       |                          |
| Tyre Size:        |                          |
| Tyre Condition:   |                          |