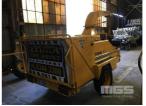

## 1999 VERMEER BC1800A SINGLE AXLE WOOD CHIPPER

## **Asset Details**

| Build Date:       | 1999                     |
|-------------------|--------------------------|
| Make:             | VERMEER                  |
| Model:            | BC1800A                  |
| Series:           |                          |
| Drive Type:       |                          |
| Axle Config:      |                          |
| Body Type:        | SINGLE AXLE WOOD CHIPPER |
| Gearbox:          |                          |
| Transmission:     |                          |
| Engine Make:      |                          |
| Engine Size:      |                          |
| Fuel Type:        |                          |
| Diff Make / Size: |                          |
| Suspension:       |                          |
| Ext Colour:       |                          |
| Tyre Size:        |                          |
| Tyre Condition:   |                          |