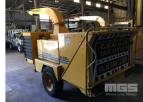

## 1999 VERMEER BC1800A SINGLE AXLE WOOD CHIPPER

## **Asset Details**

| Build Date:       | 1999                     |
|-------------------|--------------------------|
| Make:             | VERMEER                  |
| Model:            | BC1800A                  |
| Series:           |                          |
| Drive Type:       |                          |
| Axle Config:      |                          |
| Body Type:        | SINGLE AXLE WOOD CHIPPER |
| Gearbox:          |                          |
| Transmission:     |                          |
| Engine Make:      |                          |
| Engine Size:      |                          |
| Fuel Type:        |                          |
| Diff Make / Size: |                          |
| Suspension:       |                          |
| Ext Colour:       |                          |
| Tyre Size:        |                          |
| Tyre Condition:   |                          |