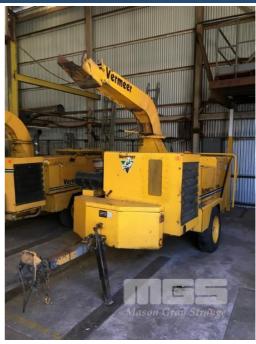

## 1999 VERMEER BC1800A SINGLE AXLE WOOD CHIPPER

## **Asset Details**

| Build Date:       | 1999                     |
|-------------------|--------------------------|
| Make:             | VERMEER                  |
| Model:            | BC1800A                  |
| Series:           |                          |
| Drive Type:       |                          |
| Axle Config:      |                          |
| Body Type:        | SINGLE AXLE WOOD CHIPPER |
| Gearbox:          |                          |
| Transmission:     |                          |
| Engine Make:      |                          |
| Engine Size:      |                          |
| Fuel Type:        |                          |
| Diff Make / Size: |                          |
| Suspension:       |                          |
| Ext Colour:       |                          |
| Tyre Size:        |                          |
| Tyre Condition:   |                          |

## **Features**

POWERED BY PERKINS 1/888, 4 CYLINDER TURBO DIESEL ENGINE AUTO FEED II, BRAKES, RING FEEDER HITCH