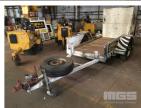

## 1999 TREG SINGLE AXLE TRAILER

## **Features**

GVM: 749kg

BALL HITCH, BRAKES, SPARE TYRE

SIZE: 240 x 120cm

FITTED WITH REAR RAMP, SPRING LOADED

(SUIT STUMP GRINDER)