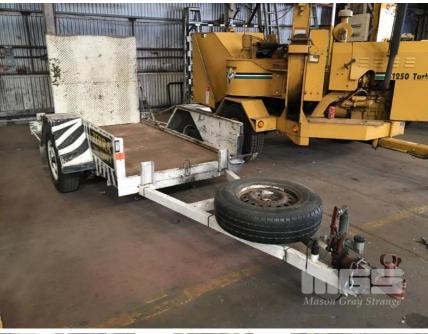

## 1999 TREG SINGLE AXLE TRAILER

## **Features**

GVM: 749kg

BALL HITCH, BRAKES, SPARE TYRE

SIZE: 240 x 120cm

FITTED WITH REAR RAMP, SPRING LOADED

(SUIT STUMP GRINDER)