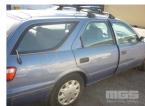

#### **Features**

CD PLAYER, POWER STEERING, ROOF RACKS

#### Condition

| Location      | Damage              |
|---------------|---------------------|
| RIGHT QUARTER | RUST                |
| LEFT QUARTER  | DENT                |
|               | TO SUIT SPARE PARTS |