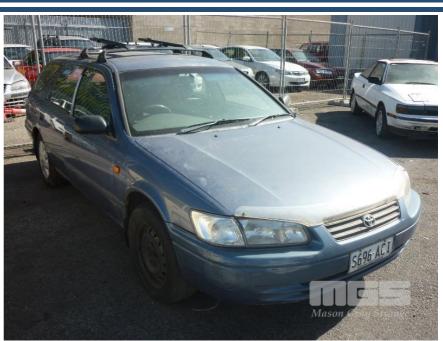

# 1999 TOYOTA CAMRY STATION WAGON

### **Asset Details**

**Build Date:** 4/1999

Compliance:

Make: TOYOTA

Model: CAMRY

Variant:

Series:

Body Type: STATION WAGON

**Engine Size:** V6 3 LITRE

**Transmission:** AUTO

Fuel Type: PETROL

Ext. Colour: BLUE METALLIC

Int. Colour: BLUE FABRIC

Doors:

Seats: 5

**Drive Type:** 

## **Asset Identification**

| Odometer:         | N/A               | Rego: | S696ACI | State: |    | Expiry:        |    |
|-------------------|-------------------|-------|---------|--------|----|----------------|----|
| VIN:              | 6T172XK200X864849 |       |         | PIN:   |    |                |    |
| <b>Engine No:</b> |                   |       |         | Hours: |    |                |    |
| Papers:           | NO                | Keys: | 0       | Books: | NO | Service Books: | NO |

#### **Features**

CD PLAYER, POWER STEERING, ROOF RACKS