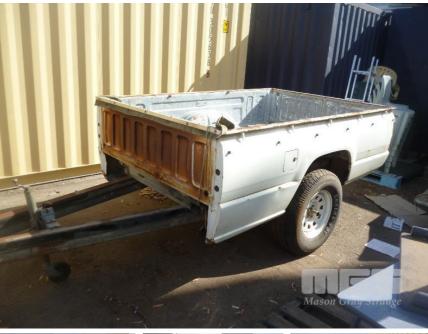

# **HOME MADE MITSUBISHI UTE BODY TRAILER**

# **Features**

HOME BUILT TRAILER WITH MITSUBISHI UTE BODY 2350 x 1500mm WHITE JOCKEY WHEEL