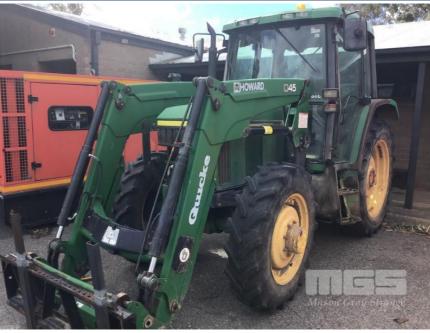

## **JOHN DEERE 6210 FRONT END LOADER TRACTOR**

## **Features**

A/C ROPS CAB, CAT 2 3PL, 3 BANK HYD 540@1000RPM PTO TYRES: REAR 15.5-38 FRONT 320/85 R28 HOWARD QUICKE Q45 FRONT END LOADER QUICK RELEASE, QUICK RELEASE BUCKET & PALLET FORKS