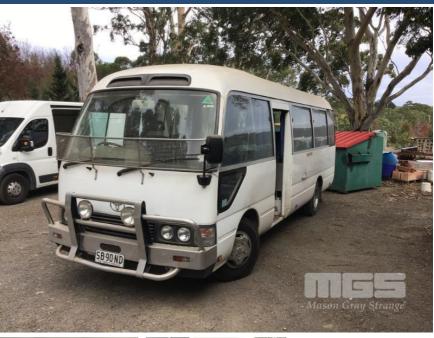

## 1994 TOYOTA COASTER BUS

## **Asset Details**

**Build Date:** 3/1994

Compliance:

Make: TOYOTA

Model: COASTER

Variant:

Series:

Body Type: BUS

Engine Size: 1HX DIESEL

Transmission: 5 SPEED SPEED MANUAL

**TRANSMISSION** 

Fuel Type:

**Ext. Colour:** 

Int. Colour:

Doors:

Seats: 21

## **Asset Identification**

| Odometer:         | 784,307kms<br>SHOWING | Rego: | SB 90 ND | State: |    | Expiry:        |    |
|-------------------|-----------------------|-------|----------|--------|----|----------------|----|
| VIN:              | JT743PB5108000598     |       |          | PIN:   |    |                |    |
| <b>Engine No:</b> |                       |       |          | Hours: |    |                |    |
| Papers:           | NO                    | Keys: |          | Books: | NO | Service Books: | NO |