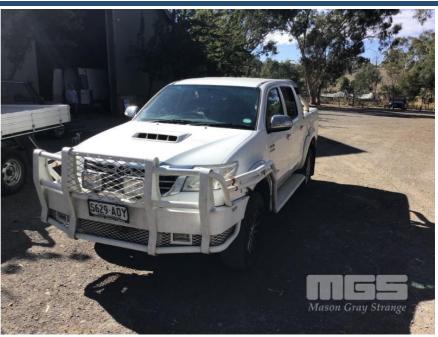

## 2012 TOYOTA HILUX 3.0 D-4D SR-5 UTILITY

## **Asset Details**

Build Date: 1/2012

Compliance:

Make: TOYOTA

Model: HILUX

Variant: 3.0 D-4D SR-5

Series:

**Body Type:** UTILITY

**Engine Size:** 

**Transmission:** 

**Fuel Type:** 

Ext. Colour: WHITE DUCO

Int. Colour:

Doors:

Seats:

**Drive Type:** 

## **Asset Identification**

| Odometer:         | 222,765kms<br>SHOWING | Rego: | S629 AOY | State: |    | Expiry:        |    |
|-------------------|-----------------------|-------|----------|--------|----|----------------|----|
| VIN:              | MR0FZ296701639662     |       |          | PIN:   |    |                |    |
| <b>Engine No:</b> | 1KD5582193            |       |          | Hours: |    |                |    |
| Papers:           | NO                    | Keys: |          | Books: | NO | Service Books: | NO |

## **Features**

SPOT LIGHTS, TUFF BULL BAR, T-BAR