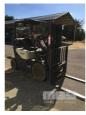

## 2000 CROWN CG25E-3 FORKLIFT

## **Features**

S/NO: CW-00878R MAST: 4.29m 2,100kg LIFT 3 STAGE CONTAINER MAST SIDE SHIFT, PUNCTURE PROOF TYRES LPG