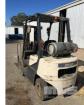

## 2000 CROWN CG25E-3 FORKLIFT

## **Features**

S/NO: CW-00878R MAST: 4.29m 2,100kg LIFT 3 STAGE CONTAINER MAST SIDE SHIFT, PUNCTURE PROOF TYRES LPG