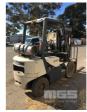

## 2000 CROWN CG25E-3 FORKLIFT

## **Features**

S/NO: CW-00878R MAST: 4.29m 2,100kg LIFT 3 STAGE CONTAINER MAST SIDE SHIFT, PUNCTURE PROOF TYRES LPG