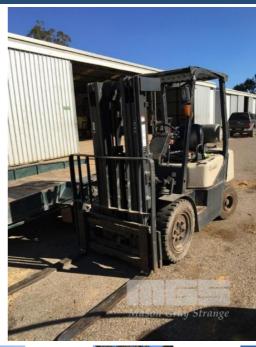

## 2000 CROWN CG25E-3 FORKLIFT

## **Features**

S/NO: CW-00878R MAST: 4.29m 2,100kg LIFT 3 STAGE CONTAINER MAST SIDE SHIFT, PUNCTURE PROOF TYRES LPG