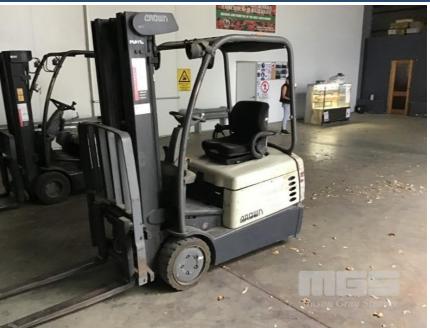

## **CROWN SC4020-35TT4825 ELECTRIC FORKLIFT**

## **Asset Details**

| Build Date:       |           |          |    |
|-------------------|-----------|----------|----|
| Make:             | CROWN     |          |    |
| Model:            | SC4020-35 | TT4825   |    |
| Series:           |           |          |    |
| Drive Type:       |           |          |    |
| Axle Config:      |           |          | N  |
| Body Type:        | ELECTRIC  | FORKLIFT |    |
| Gearbox:          |           |          |    |
| Transmission:     |           |          |    |
| Engine Make:      |           |          |    |
| Engine Size:      |           |          | -  |
| Fuel Type:        |           |          | 12 |
| Diff Make / Size: |           |          |    |
| Suspension:       |           |          |    |
| Ext Colour:       |           |          |    |
| Tyre Size:        |           |          |    |
| Tyre Condition:   |           |          |    |
| Doors:            |           | Seats:   |    |
| Volume:           |           | Height:  |    |
|                   |           |          |    |

## **Features**

WITH CHARGING UNIT S/NO: 9A147183

(LOCATED AT 24 BLASER ROAD, MYLOR SA)