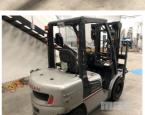

## 2015 NISSAN YGLO2A30U FORKLIFT

## **Asset Details**

**Build Date:** 9/2015 Make: NISSAN Model: YGLO2A30U

Series:

**Drive Type:** 

**Axle Config:** 

**Body Type: FORKLIFT** 

**Gearbox:** 

**Transmission:** 

## **Features**

S/NO: 002706

3000mm MAX WEIGHT

2500kg CAPACITY
2 STAGE CONTAINER MAST, SIDE SHIFT, BRAKE SHIFT, PUNCTURE PROOF SOLID TYRES