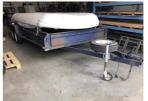

## 2015 MODERN TRAILERS 7 x 2m TANDEM AXLE OPEN TRAILER

## **Asset Details**

Build Date: 2015

Make: MODERN TRAILERS

Length: 7 x 2m

**Sub Cat:** 

Axle Config: TANDEM AXLE

Body Type: OPEN TRAILER

Model:

**ATM:** 1999kg

Volume:

Rating:

Suspension:

Axle Type:

Rim Type: Tyre Size:

Brakes:

Coupling:









## **Asset Identification**

| Rego:     | S001 TEN     | State: |  | Expiry:        |                   | Papers: | NO |
|-----------|--------------|--------|--|----------------|-------------------|---------|----|
| Plant No: | VIN / Chassi |        |  | VIN / Chassis: | 6N4TRLBOXFLO88264 |         |    |
| S/N:      |              |        |  | Hubometer:     |                   |         |    |

## **Features**

BRAKES, RAMP FRONT & REAR WITH SPARE, LED LIGHTS