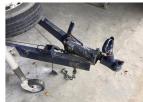

## 2015 MODERN TRAILERS 7 x 2m TANDEM AXLE OPEN TRAILER

## **Asset Details**

Build Date: 2015

Make: MODERN TRAILERS

Length: 7 x 2m

**Sub Cat:** 

Axle Config: TANDEM AXLE

Body Type: OPEN TRAILER

Model:

**ATM:** 1999kg

Volume:

Rating:

Suspension:

Axle Type:

Rim Type: Tyre Size:

Brakes:

Coupling:









## **Asset Identification**

| Rego:     | S001 TEN     | State: |  | Expiry:        |                   | Papers: | NO |
|-----------|--------------|--------|--|----------------|-------------------|---------|----|
| Plant No: | VIN / Chassi |        |  | VIN / Chassis: | 6N4TRLBOXFLO88264 |         |    |
| S/N:      |              |        |  | Hubometer:     |                   |         |    |

## **Features**

BRAKES, RAMP FRONT & REAR WITH SPARE, LED LIGHTS