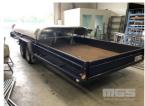

## 2015 MODERN TRAILERS 7 x 2m TANDEM AXLE OPEN TRAILER

## **Asset Details**

Build Date: 2015

Make: MODERN TRAILERS

Length: 7 x 2m

**Sub Cat:** 

Axle Config: TANDEM AXLE

Body Type: OPEN TRAILER

Model:

**ATM:** 1999kg

Volume:

Rating:

Suspension:

Axle Type:

Rim Type: Tyre Size:

Brakes:

Coupling:

## **Asset Identification**

| Rego:     | S001 TEN     | State: |  | Expiry:        |                   | Papers: | NO |
|-----------|--------------|--------|--|----------------|-------------------|---------|----|
| Plant No: | VIN / Chassi |        |  | VIN / Chassis: | 6N4TRLBOXFLO88264 |         |    |
| S/N:      |              |        |  | Hubometer:     |                   |         |    |

## **Features**

BRAKES, RAMP FRONT & REAR WITH SPARE, LED LIGHTS