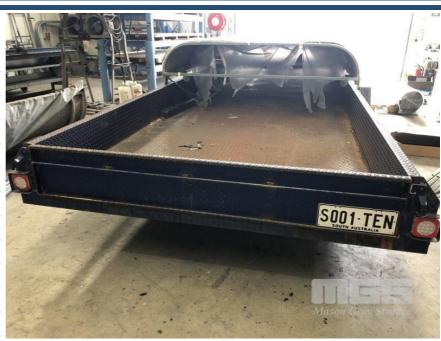

## 2015 MODERN TRAILERS 7 x 2m TANDEM AXLE OPEN TRAILER

## **Asset Details**

Build Date: 2015

Make: MODERN TRAILERS

Length: 7 x 2m

**Sub Cat:** 

Axle Config: TANDEM AXLE

Body Type: OPEN TRAILER

Model:

**ATM:** 1999kg

Volume:

Rating:

Suspension:

Axle Type:

Rim Type: Tyre Size:

Brakes:

Coupling:

## **Asset Identification**

| Rego:     | S001 TEN     | State: |  | Expiry:        |                   | Papers: | NO |
|-----------|--------------|--------|--|----------------|-------------------|---------|----|
| Plant No: | VIN / Chassi |        |  | VIN / Chassis: | 6N4TRLBOXFLO88264 |         |    |
| S/N:      |              |        |  | Hubometer:     |                   |         |    |

## **Features**

BRAKES, RAMP FRONT & REAR WITH SPARE, LED LIGHTS