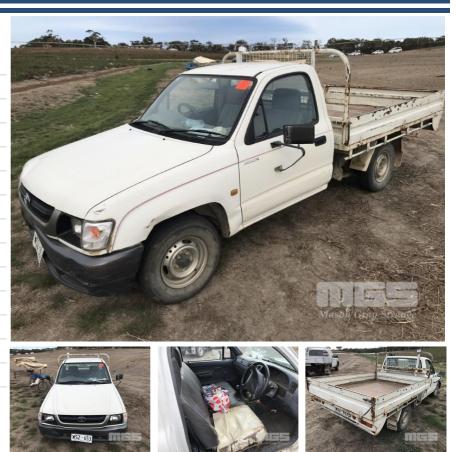

## 2002 TOYOTA HILUX TRAYTOP UTILITY

## **Asset Details**

| Build Date:   | 7/2002          |
|---------------|-----------------|
| Compliance:   |                 |
| Make:         | ΤΟΥΟΤΑ          |
| Model:        | HILUX           |
| Variant:      |                 |
| Series:       |                 |
| Body Type:    | TRAYTOP UTILITY |
| Engine Size:  | 2.0 LITRE       |
| Transmission: |                 |
| Fuel Type:    | PETROL          |
| Ext. Colour:  |                 |
| Int. Colour:  |                 |
| Doors:        |                 |
| Seats:        |                 |
| Drive Type:   |                 |

## **Asset Identification**

| Odometer:  | 191,282kms<br>SHOWING | Rego: | WSZ 653 | State: |    | Expiry:        |    |
|------------|-----------------------|-------|---------|--------|----|----------------|----|
| VIN:       | JTFAU426500034587     |       |         | PIN:   |    |                |    |
| Engine No: | 1RZE                  |       |         | Hours: |    |                |    |
| Papers:    | NO                    | Keys: |         | Books: | NO | Service Books: | NO |