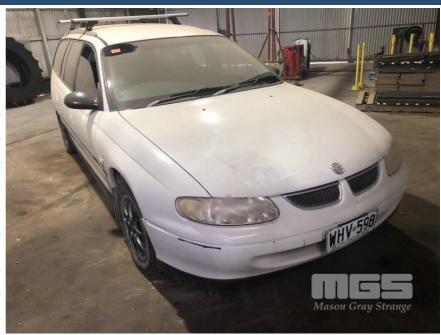

## **Asset Details**

Build Date: 11/1999
Compliance:

Make: HOLDEN

Model: COMMODORE

**Variant:** VT8VK35-114-188

Series:

Body Type: STATION WAGON

**Engine Size:** 6 CYLINDER

## **Asset Identification**

| Odometer:         | N/A               | Rego: | WHV 598 | State: |    | Expiry:        |    |
|-------------------|-------------------|-------|---------|--------|----|----------------|----|
| VIN:              | 6H8VTK35HYL528080 |       |         | PIN:   |    |                |    |
| <b>Engine No:</b> |                   |       |         | Hours: |    |                |    |
| Papers:           | NO                | Keys: |         | Books: | NO | Service Books: | NO |

## **Features**

AIR CON, ROOF RACKS, TOW BAR, TINTED GLASS