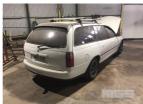

## **Asset Details**

Build Date: 11/1999
Compliance:

Make: HOLDEN

Model: COMMODORE

**Variant:** VT8VK35-114-188

Series:

Body Type: STATION WAGON

**Engine Size:** 6 CYLINDER

## **Features**

AIR CON, ROOF RACKS, TOW BAR, TINTED GLASS