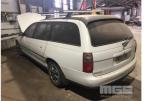

## **Asset Details**

Build Date: 11/1999
Compliance:

Make: HOLDEN

Model: COMMODORE

**Variant:** VT8VK35-114-188

Series:

Body Type: STATION WAGON

**Engine Size:** 6 CYLINDER

## **Features**

AIR CON, ROOF RACKS, TOW BAR, TINTED GLASS