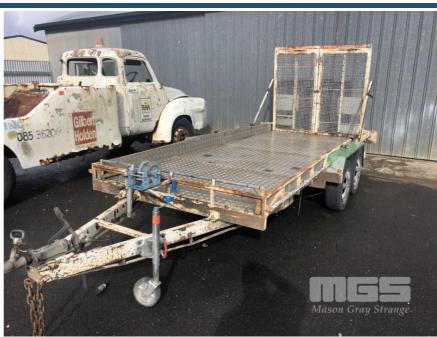

## 12 / 2011 DUAL AXLE TILTING CAR TRAILER

## **Asset Details**

**Build Date:** 12/2011

Make:

Length:

**Sub Cat:** 

Axle Config: DUAL AXLE

Body Type: TILTING CAR TRAILER

Model:

## **Features**

BRAKES, 50mm COUPLER, JOCKEY WHEEL, HAND WINCH FULL WIDTH TAILGATE/RAMP ALLOY CHECKER PLATE FLOOR 4.3 x 1.7m INTERNAL