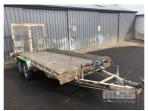

## 12 / 2011 DUAL AXLE TILTING CAR TRAILER

## **Asset Details**

**Build Date:** 12/2011

Make:

Length:

**Sub Cat:** 

Axle Config: DUAL AXLE

Body Type: TILTING CAR TRAILER

Model:

## **Features**

BRAKES, 50mm COUPLER, JOCKEY WHEEL, HAND WINCH FULL WIDTH TAILGATE/RAMP ALLOY CHECKER PLATE FLOOR 4.3 x 1.7m INTERNAL