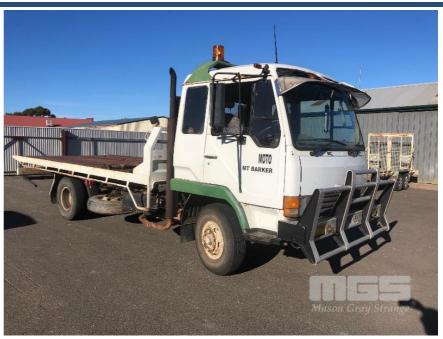

## 1985 MITSUBISHI FK415F TILT TRAY 4x2

## **Asset Details**

Build Date: 1985

Compliance:

Make: MITSUBISHI

Model: FK415F

Variant:

Series:

**Body Type:** TILT TRAY

Engine Size: TURBO DIESEL

**Transmission:** 6 SPEED

**Fuel Type:** 

**Ext. Colour:** 

Int. Colour:

Doors:

Seats:

**Drive Type:** 4x2

## **Features**

RECENT NEW GEARBOX FITTED SLIDING TRAY WITH HYDRAULIC WINCH REAR CRADLE

THIS TILT TRAY IS STILL IN USE