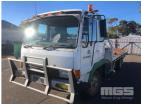

## 1985 MITSUBISHI FK415F TILT TRAY 4x2

## **Asset Details**

Build Date: 1985

Compliance:

Make: MITSUBISHI

Model: FK415F

Variant:

Series:

**Body Type:** TILT TRAY

Engine Size: TURBO DIESEL

**Transmission:** 6 SPEED

**Fuel Type:** 

**Ext. Colour:** 

Int. Colour:

Doors:

Seats:

**Drive Type:** 4x2