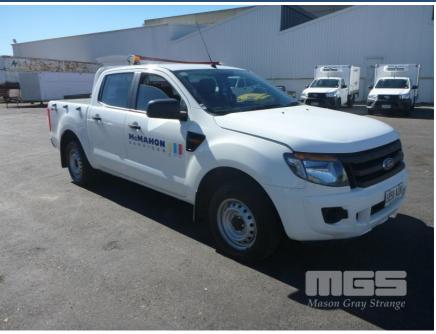

# 2012 FORD RANGER PX HI RIDER DUAL CAB UTILITY 4x2

## **Asset Details**

| Build Date:        | 9/2012                            |
|--------------------|-----------------------------------|
| Compliance:        | 10/2012                           |
| Make:              | FORD                              |
| Model:             | RANGER                            |
| Variant:           | PX HI RIDER                       |
| Series:            |                                   |
| Body Type:         | DUAL CAB UTILITY                  |
| Engine Size:       | 2.5 LITRE 4 CYLINDER              |
| Transmission:      | 5 SPEED SPEED MANUAL TRANSMISSION |
| Fuel Type:         | PETROL                            |
| Ext. Colour:       | WHITE DUCO                        |
| Int. Colour:       | BLACK/GREY                        |
| Doors:             | 4                                 |
| Seats:             | 5                                 |
| <b>Drive Type:</b> | 4x2                               |

# Condition

| Location | Damage                                  |
|----------|-----------------------------------------|
|          | MINOR PAINT CHIPS, MINOR DENT IN BONNET |