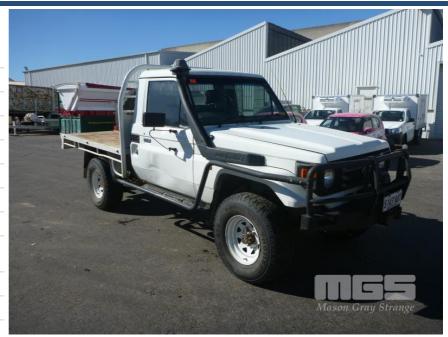

# 2003 TOYOTA LANDCRUISER TRAY UTILITY 4x4

### **Asset Details**

Build Date: 7/2003

Compliance:

Make: TOYOTA

Model: LANDCRUISER

Variant:

Series:

**Body Type:** TRAY UTILITY

Engine Size: 6 CYLINDER

**Transmission:** 5 SPEED MANUAL TRANSMISSION

Fuel Type: DIESEL

Ext. Colour: WHITE DUCO

Int. Colour:

Doors: 2

Seats: 3

Drive Type: 4x4

#### **Features**

BULL BAR, SIDE STEP, SPARE WHEEL, STEEL TRAY, X9 SUPERWINCH CB RADIO

KEY #50