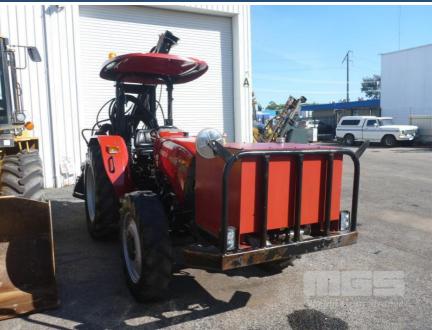

## **CASE JX60 4x4 TRACTOR POST RAMMER**

## **Features**

**ROPS CANOPY** FITTED WITH HYDRAULIC POST RAMMER WALK BEHIND CONTROL E-STOP FORWARD MOUNT HYDRAULIC TANK

**KEY #51**