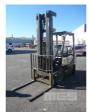

## **CROWN CG25E-3 FORKLIFT**

## **Features**

4 CYLINDER, DUAL FUEL 2 STAGE HIGH MAST, 6m REACH SIDE SHIFT SOLID TYRES

KEY #52