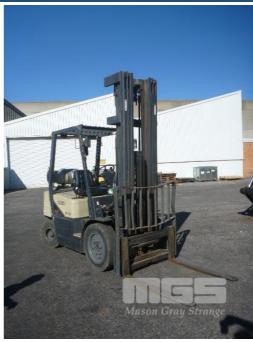

## **CROWN CG25E-3 FORKLIFT**

## **Features**

4 CYLINDER, DUAL FUEL 2 STAGE HIGH MAST, 6m REACH SIDE SHIFT SOLID TYRES

KEY #52