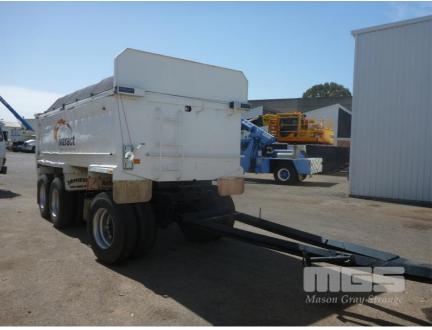

## **GORSKI 17' DOG TRAILER TRI AXLE TIPPER**

Location:

## **Asset Details**

**Build Date:** 

Make: GORSKI

Length: 17'

Sub Cat: DOG TRAILER

Axle Config: TRI AXLE

**Body Type:** TIPPER

Model: TD21

## **Features**

GVM/GCM: 20,000

EVERLAST ROLLER COVER, 2 WAY TAILGATE