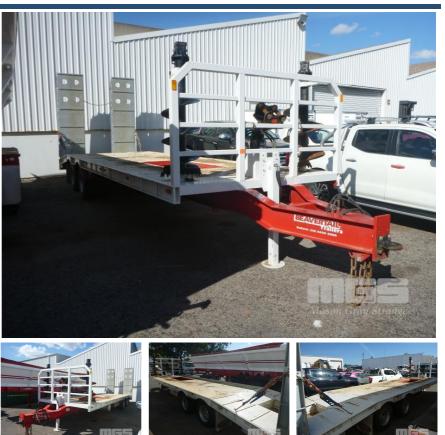

## 02 / 2018 BEAVERTAIL TRAILERS TANDEM AXLE TAG TRAILER, BEAVERTAIL

## **Asset Details**

| Build Date:  | 2/2018                  |  |  |  |  |
|--------------|-------------------------|--|--|--|--|
| Make:        | BEAVERTAIL TRAILERS     |  |  |  |  |
| Length:      |                         |  |  |  |  |
| Sub Cat:     |                         |  |  |  |  |
| Axle Config: | TANDEM AXLE             |  |  |  |  |
| Body Type:   | TAG TRAILER, BEAVERTAIL |  |  |  |  |
| Model:       |                         |  |  |  |  |
| ATM:         | 25,000kg                |  |  |  |  |
| Volume:      |                         |  |  |  |  |
| Rating:      |                         |  |  |  |  |
| Suspension:  |                         |  |  |  |  |
| Axle Type:   |                         |  |  |  |  |
| Rim Type:    |                         |  |  |  |  |
| Tyre Size:   |                         |  |  |  |  |
| Brakes:      |                         |  |  |  |  |
| Coupling:    |                         |  |  |  |  |

## **Features**

HYDRAULIC RAMPS & FRONT POST, 8,000mm DECK (APPROX.) NEAR NEW , ALL HYDRAULICS IN WORKING ORDER, TYRES GOOD