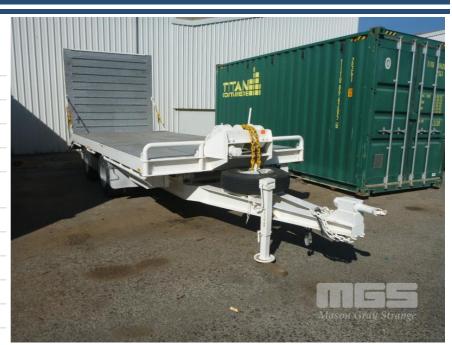

## 22' TAG TRAILER BEAVER TAIL PLANT TRAILER

## **Asset Details**

**Build Date:** 

Make:

Length: 22'

Sub Cat: TAG TRAILER

**Axle Config:** 

Body Type: BEAVER TAIL PLANT

**TRAILER** 

## **Features**

COMPLETELY REFURBISHED HYDRAULIC RAMP & CHAIN WINCH