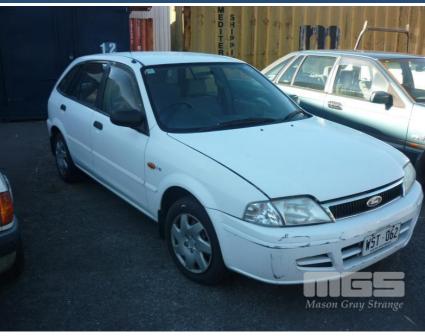

# **2001 FORD LAZER LXI STATION WAGON**

WHITE DUCO

**GREY** 

4

5

#### **Asset Identification**

| Odometer:         | 141,569kms<br>SHOWING | Rego: | WST 062 | State: | SA | Expiry:        |    |
|-------------------|-----------------------|-------|---------|--------|----|----------------|----|
| VIN:              | JC0AAASHPL1C55171     |       |         | PIN:   |    |                |    |
| <b>Engine No:</b> |                       |       |         | Hours: |    |                |    |
| Papers:           | NO                    | Keys: |         | Books: | NO | Service Books: | NO |

#### Condition

| Location                 | Damage          |
|--------------------------|-----------------|
| FRONT BUMPER             | SCRAPES & DENTS |
| FRONT PASSENGER<br>GUARD | SCRAPES & DENTS |
| REAR PASSENGER 1/4       | SCRAPES & DENTS |
| REAR HATCH               | DENTS           |