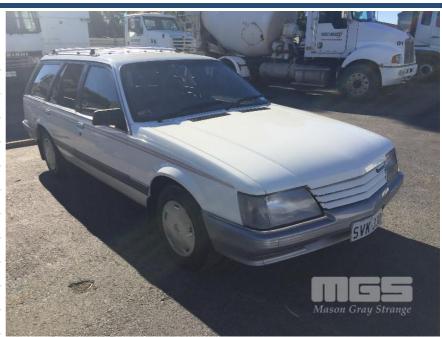

# 1985 HOLDEN VK COMMODORE BERLINA STATION WAGON

## **Asset Details**

Build Date: 1985

Compliance:

Make: HOLDEN

Model: VK COMMODORE

Variant: BERLINA

Series:

Body Type: STATION WAGON

Engine Size: 6 CYLINDER

Transmission: 3 SPEED AUTOMATIC

Fuel Type: PETROL

Ext. Colour: WHITE

Int. Colour: BROWN CLOTH

Doors:

Seats: 5

**Drive Type:** 

### **Asset Identification**

| Odometer:         | 161,490 KM<br>INDICATED | Rego: | SVK-330 | State: | SA | Expiry:        |    |
|-------------------|-------------------------|-------|---------|--------|----|----------------|----|
| VIN:              | VK8VL35-213             |       |         | PIN:   |    |                |    |
| <b>Engine No:</b> | VL537139                |       |         | Hours: |    |                |    |
| Papers:           | YES                     | Keys: | 1       | Books: | NO | Service Books: | NO |

#### **Features**

AIR CON, POWER STEERING, ROOF RACKS, SPARE WHEEL, TOW BAR