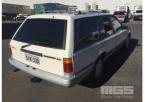

# 1985 HOLDEN VK COMMODORE BERLINA STATION WAGON

## **Asset Details**

Build Date: 1985

Compliance:

Make: HOLDEN

Model: VK COMMODORE

Variant: BERLINA

Series:

Body Type: STATION WAGON

Engine Size: 6 CYLINDER

Transmission: 3 SPEED AUTOMATIC

Fuel Type: PETROL

Ext. Colour: WHITE

Int. Colour: BROWN CLOTH

Doors:

Seats: 5

**Drive Type:** 