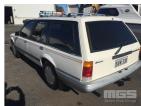

# 1985 HOLDEN VK COMMODORE BERLINA STATION WAGON

## **Asset Details**

Build Date: 1985

Compliance:

Make: HOLDEN

Model: VK COMMODORE

Variant: BERLINA

Series:

Body Type: STATION WAGON

Engine Size: 6 CYLINDER

Transmission: 3 SPEED AUTOMATIC

Fuel Type: PETROL

Ext. Colour: WHITE

Int. Colour: BROWN CLOTH

Doors:

Seats: 5

**Drive Type:** 