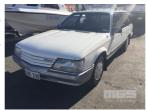

# 1985 HOLDEN VK COMMODORE BERLINA STATION WAGON

## **Asset Details**

Build Date: 1985

Compliance:

Make: HOLDEN

Model: VK COMMODORE

Variant: BERLINA

Series:

Body Type: STATION WAGON

Engine Size: 6 CYLINDER

Transmission: 3 SPEED AUTOMATIC

Fuel Type: PETROL

Ext. Colour: WHITE

Int. Colour: BROWN CLOTH

Doors:

Seats: 5

**Drive Type:** 