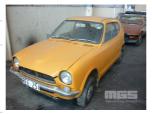

# **CIRCA 1970'S HONDA Z HATCHBACK**

#### **Asset Details**

Build Date:

Compliance:

Make: HONDA

Model: Z

Variant:

Series:

Body Type: HATCHBACK

Engine Size: 360cc TWIN CYLINDER

Transmission: 4 SPEED

Fuel Type: PETROL

Ext. Colour: ORANGE DUCO

Int. Colour: BLACK

Doors: 2

Seats: 4

**Drive Type:** 