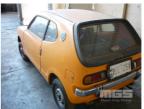

# **CIRCA 1970'S HONDA Z HATCHBACK**

#### **Asset Details**

Build Date:

Compliance:

Make: HONDA

Model: Z

Variant:

Series:

Body Type: HATCHBACK

Engine Size: 360cc TWIN CYLINDER

Transmission: 4 SPEED

Fuel Type: PETROL

Ext. Colour: ORANGE DUCO

Int. Colour: BLACK

Doors: 2

Seats: 4

**Drive Type:** 