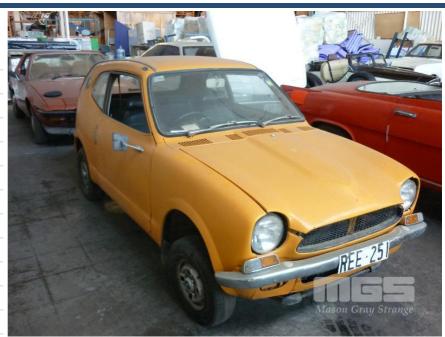

# **CIRCA 1970'S HONDA Z HATCHBACK**

#### **Asset Details**

Build Date:

Compliance:

Make: HONDA

Model: Z

Variant:

Series:

Body Type: HATCHBACK

Engine Size: 360cc TWIN CYLINDER

Transmission: 4 SPEED

Fuel Type: PETROL

Ext. Colour: ORANGE DUCO

Int. Colour: BLACK

Doors: 2

Seats: 4

**Drive Type:** 

## **Asset Identification**

| Odometer:         | 15,441<br>INDICATED | Rego: | REE 251 | State: | SA | Expiry:        |    |
|-------------------|---------------------|-------|---------|--------|----|----------------|----|
| VIN:              | N360-7075324        |       |         | PIN:   |    |                |    |
| <b>Engine No:</b> | N3602529362         |       |         | Hours: |    |                |    |
| Papers:           | NO                  | Keys: |         | Books: | NO | Service Books: | NO |