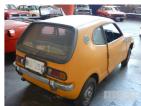

# **CIRCA 1970'S HONDA Z HATCHBACK**

#### **Asset Details**

Build Date:

Compliance:

Make: HONDA

Model: Z

Variant:

Series:

Body Type: HATCHBACK

Engine Size: 360cc TWIN CYLINDER

Transmission: 4 SPEED

Fuel Type: PETROL

Ext. Colour: ORANGE DUCO

Int. Colour: BLACK

Doors: 2

Seats: 4

**Drive Type:** 