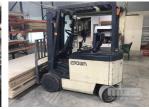

## **CROWN ELECTRIC ORKLIFT**

## **Features**

4700mmMAST 2,320kg LIFT SIDE SHIFT SOLID TYRES PLUS CHARGER