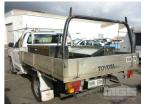

## 2005 TOYOTA HILUX SR TRAY TOP SINGLE CAB UTILITY

## **Asset Details**

2005 **Build Date:** Compliance: TOYOTA Make: HILUX Model: Variant: SR Series: TRAY TOP SINGLE CAB **Body Type:** UTILITY 4 LTR 6 CYLINDER **Engine Size: 4 SPEED AUTOMATIC Transmission: PETROL Fuel Type: Ext. Colour:** WHITE **GREY TRIM** Int. Colour: 2 Doors: 2 Seats:

## **Features**

**Drive Type:** 

ABS, AIR BAG, AIR CON, ALLOY TRAY, CD PLAYER, CENTRAL LOCKING, CRUISE CONTROL, POWER STEERING, POWER WINDOWS, ROOF RACKS, SPARE WHEEL, TOOL BOX, TOW BAR, TRADEMANS FITOUT, REVERSING CAMERA, UHF RADIO