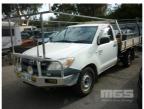

## 2005 TOYOTA HILUX SR TRAY TOP SINGLE CAB UTILITY

## **Asset Details**

2005 **Build Date:** Compliance: TOYOTA Make: HILUX Model: Variant: SR Series: TRAY TOP SINGLE CAB **Body Type:** UTILITY 4 LTR 6 CYLINDER **Engine Size: 4 SPEED AUTOMATIC Transmission: PETROL Fuel Type: Ext. Colour:** WHITE **GREY TRIM** Int. Colour: 2 Doors: 2 Seats:

## **Features**

**Drive Type:** 

ABS, AIR BAG, AIR CON, ALLOY TRAY, CD PLAYER, CENTRAL LOCKING, CRUISE CONTROL, POWER STEERING, POWER WINDOWS, ROOF RACKS, SPARE WHEEL, TOOL BOX, TOW BAR, TRADEMANS FITOUT, REVERSING CAMERA, UHF RADIO