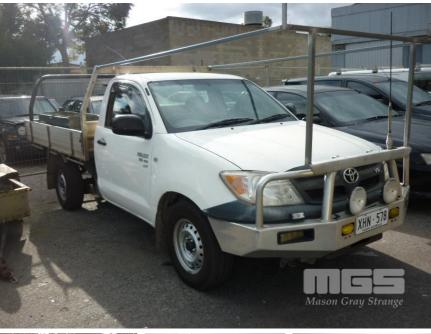

## 2005 TOYOTA HILUX SR TRAY TOP SINGLE CAB UTILITY

## **Asset Details**

2005 **Build Date:** Compliance: TOYOTA Make: HILUX Model: Variant: SR Series: TRAY TOP SINGLE CAB **Body Type:** UTILITY 4 LTR 6 CYLINDER **Engine Size: 4 SPEED AUTOMATIC Transmission: PETROL Fuel Type: Ext. Colour:** WHITE **GREY TRIM** Int. Colour: 2 Doors: 2 Seats:

## **Asset Identification**

| Odometer:         | 244,180           | Rego: | XHN578 | State: | SA  | Expiry:        |     |
|-------------------|-------------------|-------|--------|--------|-----|----------------|-----|
| VIN:              | MR0CU12G900002767 |       |        | PIN:   |     |                |     |
| <b>Engine No:</b> |                   |       |        | Hours: |     |                |     |
| Papers:           | YES               | Keys: | 1      | Books: | YES | Service Books: | YES |

## **Features**

**Drive Type:** 

ABS, AIR BAG, AIR CON, ALLOY TRAY, CD PLAYER, CENTRAL LOCKING, CRUISE CONTROL, POWER STEERING, POWER WINDOWS, ROOF RACKS, SPARE WHEEL, TOOL BOX, TOW BAR, TRADEMANS FITOUT, REVERSING CAMERA, UHF RADIO