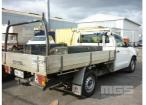

## 2005 TOYOTA HILUX SR TRAY TOP SINGLE CAB UTILITY

## **Asset Details**

2005 **Build Date:** Compliance: TOYOTA Make: HILUX Model: Variant: SR Series: TRAY TOP SINGLE CAB **Body Type:** UTILITY 4 LTR 6 CYLINDER **Engine Size: 4 SPEED AUTOMATIC Transmission: PETROL Fuel Type: Ext. Colour:** WHITE **GREY TRIM** Int. Colour: 2 Doors: 2 Seats:

## **Features**

**Drive Type:** 

ABS, AIR BAG, AIR CON, ALLOY TRAY, CD PLAYER, CENTRAL LOCKING, CRUISE CONTROL, POWER STEERING, POWER WINDOWS, ROOF RACKS, SPARE WHEEL, TOOL BOX, TOW BAR, TRADEMANS FITOUT, REVERSING CAMERA, UHF RADIO