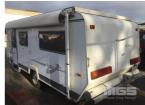

## 2004 AVAN CAMPERS THE RHYS 16 FOOT POP TOP CARAVAN

## **Asset Details**

2004 **Build Date:** Compliance: **AVAN CAMPERS** Make: Model: THE RHYS Variant: **16 FOOT** Series: POP TOP CARAVAN **Body Type: Engine Size: Transmission: Fuel Type:** WHITE DUCO Ext. Colour:

## **Features**

Int. Colour:

**Drive Type:** 

Doors: Seats:

2 X SINGLE BEDS, 2 X 2 SEATER LOUNGES, 4 BURNER GAS STOVE, SINGLE BOWL SINK, EXHAUST FAN, MICROWAVE, DOMETIC 3 WAY REFRIGERATOR, AIR CONDITIONER, 2 X GAS BOTTLES, FIRE EXTINGUISHER, CUTLERY & COOKWARE, TARPS, CANVAS WALLS, ROPES ETC, POWER & WATER INLETS, WATER PUMP ETC