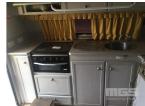

## **Features**

Int. Colour:

**Drive Type:** 

Doors: Seats:

2 X SINGLE BEDS, 2 X 2 SEATER LOUNGES, 4 BURNER GAS STOVE, SINGLE BOWL SINK, EXHAUST FAN, MICROWAVE, DOMETIC 3 WAY REFRIGERATOR, AIR CONDITIONER, 2 X GAS BOTTLES, FIRE EXTINGUISHER, CUTLERY & COOKWARE, TARPS, CANVAS WALLS, ROPES ETC, POWER & WATER INLETS, WATER PUMP ETC