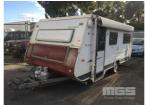

## 2004 AVAN CAMPERS THE RHYS 16 FOOT POP TOP CARAVAN

## **Asset Details**

2004 **Build Date:** Compliance: **AVAN CAMPERS** Make: Model: THE RHYS Variant: **16 FOOT** Series: POP TOP CARAVAN **Body Type: Engine Size: Transmission: Fuel Type:** WHITE DUCO Ext. Colour:

## **Features**

Int. Colour:

**Drive Type:** 

Doors: Seats:

2 X SINGLE BEDS, 2 X 2 SEATER LOUNGES, 4 BURNER GAS STOVE, SINGLE BOWL SINK, EXHAUST FAN, MICROWAVE, DOMETIC 3 WAY REFRIGERATOR, AIR CONDITIONER, 2 X GAS BOTTLES, FIRE EXTINGUISHER, CUTLERY & COOKWARE, TARPS, CANVAS WALLS, ROPES ETC, POWER & WATER INLETS, WATER PUMP ETC