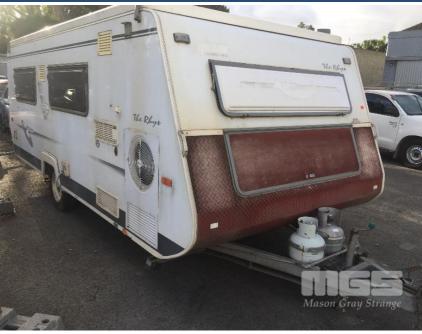

## 2004 AVAN CAMPERS THE RHYS 16 FOOT POP TOP CARAVAN

## **Asset Details**

2004 **Build Date:** Compliance: **AVAN CAMPERS** Make: Model: THE RHYS Variant: **16 FOOT** Series: POP TOP CARAVAN **Body Type: Engine Size: Transmission: Fuel Type:** WHITE DUCO Ext. Colour:

## **Features**

Int. Colour:

**Drive Type:** 

Doors: Seats:

2 X SINGLE BEDS, 2 X 2 SEATER LOUNGES, 4 BURNER GAS STOVE, SINGLE BOWL SINK, EXHAUST FAN, MICROWAVE, DOMETIC 3 WAY REFRIGERATOR, AIR CONDITIONER, 2 X GAS BOTTLES, FIRE EXTINGUISHER, CUTLERY & COOKWARE, TARPS, CANVAS WALLS, ROPES ETC, POWER & WATER INLETS, WATER PUMP ETC