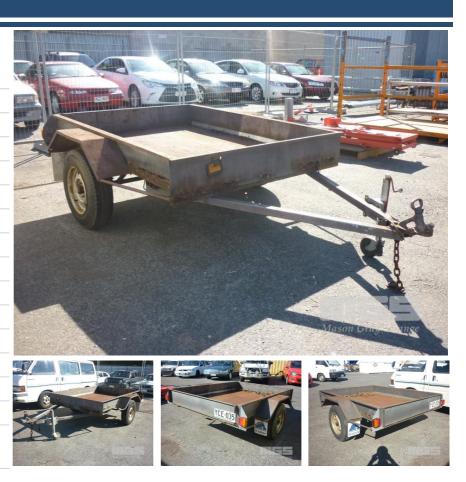

## 7x5' STEEL BOX TRAILER

## **Asset Details**

| Build Date:  |                   |
|--------------|-------------------|
| Bullu Dale.  |                   |
| Make:        |                   |
| Length:      | 7x5'              |
| Sub Cat:     |                   |
| Axle Config: |                   |
| Body Type:   | STEEL BOX TRAILER |
| Model:       |                   |
| ATM:         |                   |
| Volume:      |                   |
| Rating:      |                   |
| Suspension:  |                   |
| Axle Type:   |                   |
| Rim Type:    |                   |
| Tyre Size:   |                   |
| Brakes:      |                   |
| Coupling:    |                   |

## **Asset Identification**

| Rego:     | YCE 035 | State: | Expiry:        | Papers: | YES |
|-----------|---------|--------|----------------|---------|-----|
| Plant No: |         |        | VIN / Chassis: |         |     |
| S/N:      |         |        | Hubometer:     |         |     |

## **Features**

BALL HITCH, JOCKEY WHEEL, EXTENSIVE RUST