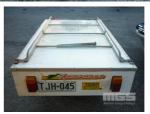

## **KANGAROO CAMPER TRAILER**

## **Asset Identification**

| Odometer:         |    | Rego: | TJH045 | State: | SA | Expiry:        |    |
|-------------------|----|-------|--------|--------|----|----------------|----|
| VIN:              |    |       |        | PIN:   |    |                |    |
| <b>Engine No:</b> |    |       |        | Hours: |    |                |    |
| Papers:           | NO | Keys: |        | Books: | NO | Service Books: | NO |