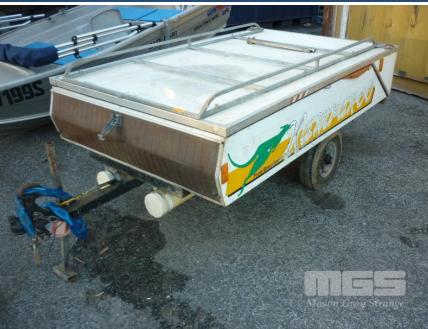

## **KANGAROO CAMPER TRAILER**

## **Features**

Seats:

**Drive Type:** 

BALL HITCH, SPARE WHEEL, POLES, PEGS & ROPES