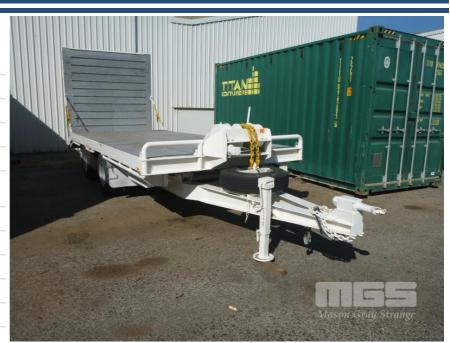

## 22' TAG TRAILER BEAVER TAIL PLANT TRAILER

## **Asset Details**

Build Date:

Make:

Length: 22'

Sub Cat: TAG TRAILER

**Axle Config:** 

Body Type: BEAVER TAIL PLANT

**TRAILER** 

## **Features**

COMPLETELY REFURBISHED HYDRAULIC RAMP & ARCHERFIELD CHAIN WINCH 20,000 LBS