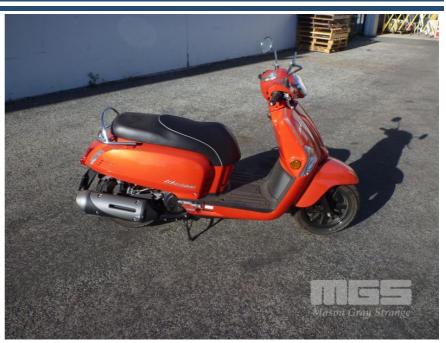

## 2016 KYMCO LIKE 200i SCOOTER

## **Asset Details**

Build Date: 2016

Compliance:

Make: KYMCO

Model: LIKE 200i

Variant:

Series:

**Body Type:** SCOOTER

Engine Size: 163cc

**Transmission:** 

Fuel Type: PETROL

Ext. Colour: ORANGE

Int. Colour:

Doors:

Seats:

**Drive Type:** 

## **Asset Identification**

| Odometer:         | 737kms<br>SHOWING | Rego: | S05 BEE | State: |     | Expiry:        |    |
|-------------------|-------------------|-------|---------|--------|-----|----------------|----|
| VIN:              | LC2D21000H1100311 |       |         | PIN:   |     |                |    |
| <b>Engine No:</b> | KA401107144       |       |         | Hours: |     |                |    |
| Papers:           | YES               | Keys: | 2       | Books: | YES | Service Books: | NO |